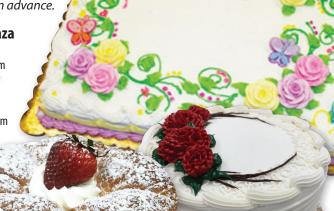

# **Cake Sizes**

*Basic writing and decorations are included in the costs below.* 

8" Round Single Layer ..... \$10.99 Serves 4-6 people

8" Round Double Layer .... \$18.99 Serves 10 people

1/8 Sheet Cake ......<sup>\$</sup>11.99 Serves 8 people

1/4 Sheet Cake ......<sup>\$</sup>19.99

Serves 12-15 people

1/2 Sheet Cake ......<sup>\$</sup>37.99

Serves 24-30 people

Full Sheet Cake ......<sup>5</sup>59.99

Serves 48-60 people

**Cupcake Cakes!** 

Specialty Cup Cake Pull-A-Part Cakes Available! Prices vary depending upon design!